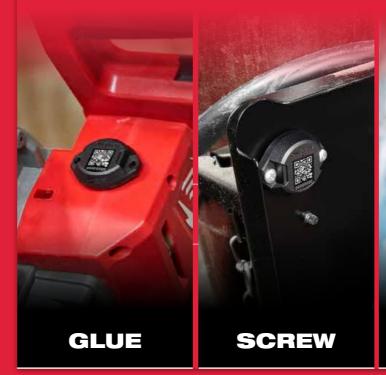

SCAN THE CODE AND SEE ALL ONE-**KEY™ TOOLS AND FIND OUT MORE** ABOUT THE FREE SYSTEM.

The new MILWAUKEE® tracking device can be attached to any asset. It uses the ONE-KEY™ network and Bluetooth® to provide accurate information of the date, time, and location of your asset for easy tracking. It has a range of 90 meters and a built-in battery with 3 years of operation.

### **VERSATILE - EASY TO ATTACH**

PAGE 4 PAGE 5

milwaukee

Milwaukee

**EFFORTLESS**INVENTORY MANAGEMENT

INDUSTRY'S LEADING SMART EQUIPMENT MANAGEMENT

HEAVY DUTY
AND HIGH PERFORMANCE
TOOLS