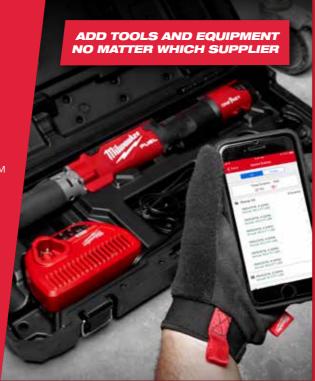

## **DIGITAL INVENTORY**

On the ONE-KEY™ platform you can add ALL tools and equipment, regardless of supplier, and get a complete overview of your tool inventory. Add unlimited users for free, assign tools to employees and see which tools are in use, ready for use or for service.

### COMPLETE OVERVIEW

#### **UNLIMITED USERS**