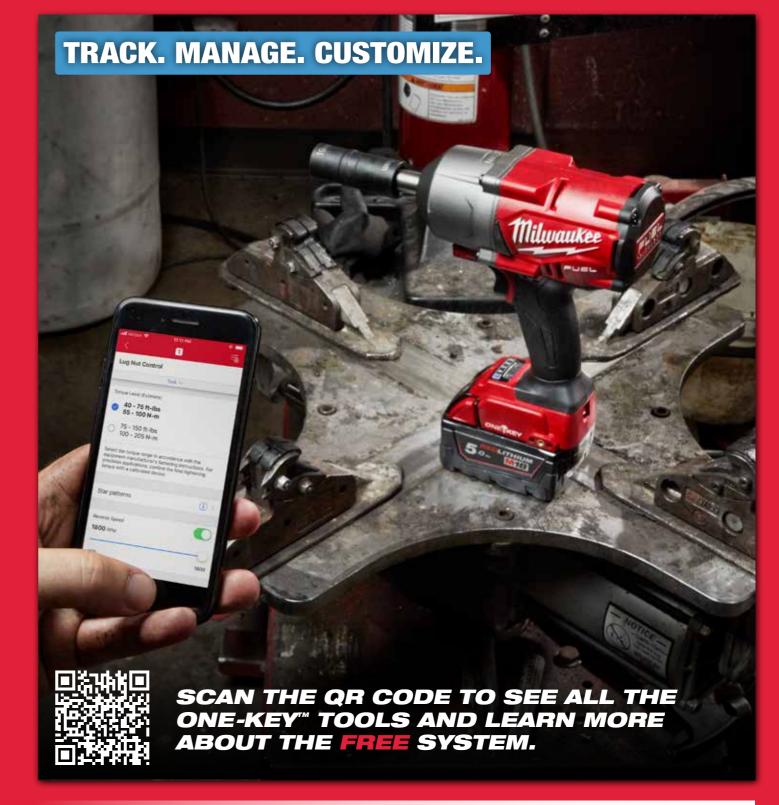

# **CUSTOMIZE YOUR TOOL**

#### **SAVE TIME AND MONEY**

- With One-Key compatible tools, you can maximise tool performance and accessory life.
- Dial in precision settings for unique applications. Get in and out of installations quicker, with greater accuracy and consistency.

#### SIMPLIFIED MAINTENANCE

- Set automatic service reminders on your equipment.
- Automatic alerts ensure your tools are working at full capacity and their long-term integrity is maintained.

PAGE 2 PAGE 3