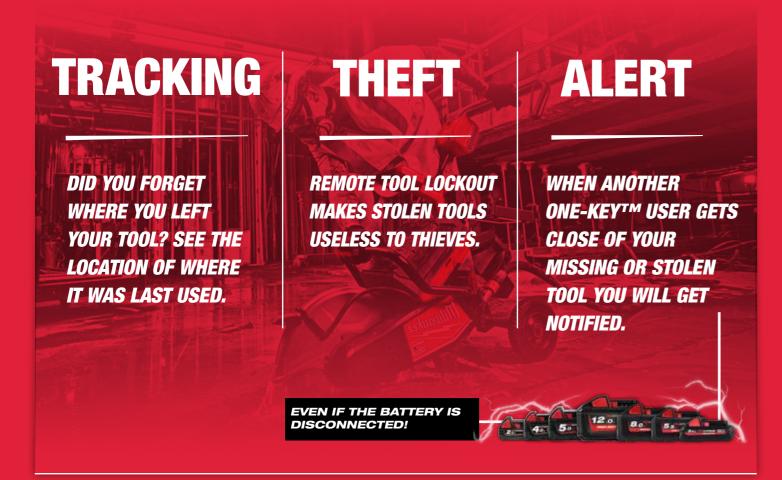

## **TRACKING & THEFT PROTECTION**

Gain full control of your assets with ONE-KEY™. Track your ONE-KEY tools quickly and easily by viewing recent locations in the app. If an accident occurs and your ONE-KEY tool disappears or is stolen, it can be quickly locked from the app and make it useless to thieves. Our network, which consists of hundreds of thousands of users, helps find it, even if the battery is disconnected.

### TRACK YOUR TOOL

TRACK WHICH TOOLS ARE LOCATED AT THE SPECIFIC JOB SITE AND WHICH TOOLS HAVE LEFT IT.

### **LOCK YOUR TOOL**

LOCK YOUR TOOL AND MAKE IT USELESS FOR THIEVES.

GET NOTIFIED WHEN YOUR TOOL LEAVES THE INVISIBLE FENCE!