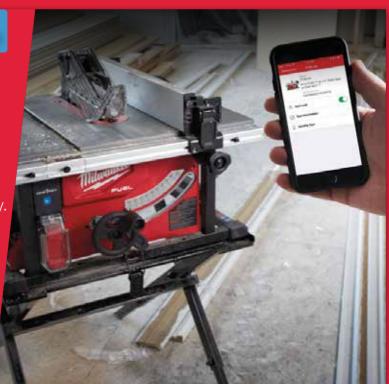

## **TRACKING & THEFT PROTECTION**

Gain full control of your assets with ONE-KEY™. Track your ONE-KEY tools quickly and easily by viewing recent locations in the app. If an accident occurs and your ONE-KEY tool disappears or is stolen, it can be quickly locked from the app and make it useless to thieves. Our network, which consists of hundreds of thousands of users, helps find it, even if the battery is disconnected.

SCAN THE CODE AND SEE ALL ONE-**KEY™ TOOLS AND FIND OUT MORE** ABOUT THE FREE SYSTEM.

The new MILWAUKEE® tracking device can be attached to any asset. It uses the ONE-KEY™ network and Bluetooth® to provide accurate information of the date, time, and location of your asset for easy tracking. It has a range of 90 meters and a built-in battery with 3 years of operation.

The tracking device has a built-in speaker that can emit sound as an effective part of anti-theft and tracking. In addition, the accelerometer warns if an asset has been used or moved from its place.