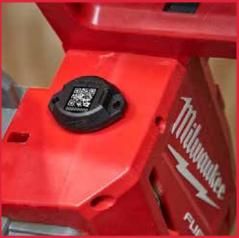

SCAN THE CODE AND SEE ALL ONE-**KEY™ TOOLS AND FIND OUT MORE** ABOUT THE FREE SYSTEM.

The new MILWAUKEE® tracking device can be attached to any asset. It uses the ONE-KEY™ network and Bluetooth® to provide accurate information of the date, time, and location of your asset for easy tracking. It has a range of 90 meters and a built-in battery with 3 years of operation.

The tracking device has a built-in speaker that can emit sound as an effective part of anti-theft and tracking. In addition, the accelerometer warns if an asset has been used or moved from its place.

### **FUNCTIONS:**

**3 YEARS OF OPERATION** 

EMIT SOUND ANTI-THEFT AND TRACKING

**DURABLE MATERIAL** MANAGES TEMPERATURES FROM +60 °C TO -20 °C

**TRACKING RANGE OF** 

### **VERSATILE - EASY TO ATTACH**

PAGE 4 PAGE 5

milwaukee

Milwaukee

**EFFORTLESS**INVENTORY MANAGEMENT

INDUSTRY'S LEADING SMART EQUIPMENT MANAGEMENT

HEAVY DUTY
AND HIGH PERFORMANCE
TOOLS