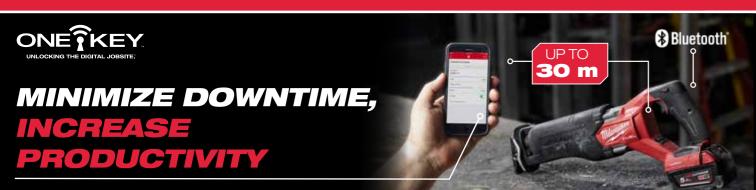

## **TRACKING & THEFT PROTECTION**

Gain full control of your assets with ONE-KEY™. Track your ONE-KEY tools quickly and easily by viewing recent locations in the app. If an accident occurs and your ONE-KEY tool disappears or is stolen, it can be quickly locked from the app and make it useless to thieves. Our network, which consists of hundreds of thousands of users, helps find it, even if the battery is disconnected.

SCAN THE CODE AND SEE ALL ONE-**KEY™ TOOLS AND FIND OUT MORE** ABOUT THE FREE SYSTEM.

The new MILWAUKEE® tracking device can be attached to any asset. It uses the ONE-KEY™ network and Bluetooth® to provide accurate information of the date, time, and location of your asset for easy tracking. It has a range of 90 meters and a built-in battery with 3 years of operation.