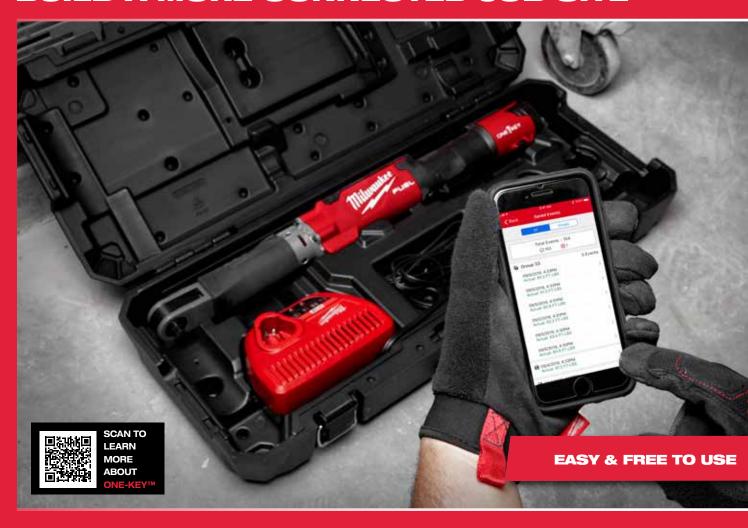

### **BUILD A MORE CONNECTED JOB SITE**

PAGE 2-3

TRACK & LOCK TOOLS

**PAGE 4-5** 

PAGE 6-7

PLACE
MANAGEMENT
& ONE-KEY"
NETWORK

PAGE 8-9

AVOID MISPLACED TOOLS & USER GUIDE

**PAGE 10-11** 

TRACK. MANAGE. CUSTOMIZE.

DO WHAT MORE THAN 10 000 OTHERS IN THE INDUSTRY DO - GET AN OVERVIEW OF YOUR INVENTORY, INCREASE YOUR PRODUCTIVITY AND PROTECT YOUR TOOLS FROM THEFT.

## **DIGITAL INVENTORY**

On the ONE-KEY™ platform you can add ALL tools and equipment, regardless of supplier, and get a complete overview of your tool inventory. Add unlimited users for free, assign tools to employees and see which tools are in use, ready for use or for service.

## **TRACKING & THEFT PROTECTION**

Gain full control of your assets with ONE-KEY™. Track your ONE-KEY tools quickly and easily by viewing recent locations in the app. If an accident occurs and your ONE-KEY tool disappears or is stolen, it can be quickly locked from the app and make it useless to thieves. Our network, which consists of hundreds of thousands of users, helps find it, even if the battery is disconnected.

SCAN THE CODE AND SEE ALL ONE-**KEY™ TOOLS AND FIND OUT MORE** ABOUT THE FREE SYSTEM.

The new MILWAUKEE® tracking device can be attached to any asset. It uses the ONE-KEY™ network and Bluetooth® to provide accurate information of the date, time, and location of your asset for easy tracking. It has a range of 90 meters and a built-in battery with 3 years of operation.