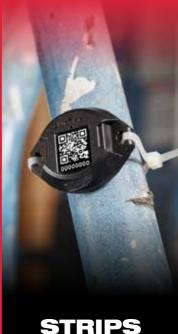

SCAN THE CODE AND SEE ALL ONE-**KEY™ TOOLS AND FIND OUT MORE** ABOUT THE FREE SYSTEM.

The new MILWAUKEE® tracking device can be attached to any asset. It uses the ONE-KEY™ network and Bluetooth® to provide accurate information of the date, time, and location of your asset for easy tracking. It has a range of 90 meters and a built-in battery with 3 years of operation.

### **VERSATILE - EASY TO ATTACH**

PAGE 4 PAGE 5

milwaukee

Milwaukee

**EFFORTLESS**INVENTORY MANAGEMENT

INDUSTRY'S LEADING SMART EQUIPMENT MANAGEMENT

HEAVY DUTY
AND HIGH PERFORMANCE
TOOLS