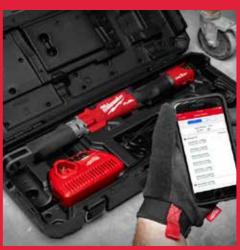

# **QR CODE ON THE TOOL**

We have expanded digital inventory management so you can track and manage your inventory of small tools effortlessly with QR codes. The QR codes are available in different sizes and can be attached to different materials. All you need to do is scan your tool and the date and location of the tool will be updated under your ONE-KEY<sup>TM</sup> profile.

Track your inventory with QR code

Use your phone or tablet to scan the code

Date and location will be updated with the scan

Durable - Can be attached to plastic and metal surfaces

PAGE 6 PAGE 7

CONTROL SPEED, TORQUE, START AND FINISHING SPEED, **ANTI-KICKBACK &** LED LIGHTS WITH ONE-KEYM