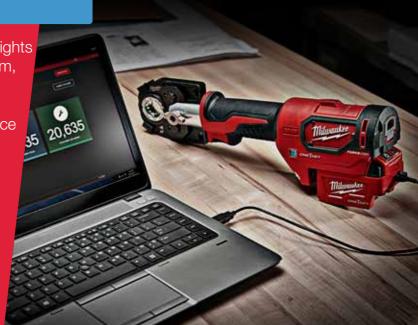

# **CUSTOMIZE YOUR TOOL**

#### **SAVE TIME AND MONEY**

- With One-Key compatible tools, you can maximise tool performance and accessory life.
- Dial in precision settings for unique applications. Get in and out of installations quicker, with greater accuracy and consistency.

#### SIMPLIFIED MAINTENANCE

- Set automatic service reminders on your equipment.
- Automatic alerts ensure your tools are working at full capacity and their long-term integrity is maintained.

PAGE 2 PAGE 3