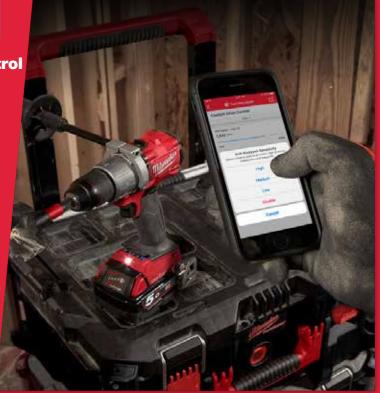

### Increased safety with anti-kickback control

To increase safety and avoid the risk of injuries on the job site, the majority of ONE-KEY™ tools are equipped with anti-kickback control.

Anti-kickback control stops the tool instantly if the user experiences recoil from the tool during applications with high torque.

### **Customize settings**

Increase security further by setting precision settings on your tool, such as speed and torque, and get in and out of installations quicker, with greater accuracy and consistency.

#### **SAVE TIME AND MONEY**

- With One-Key compatible tools, you can maximise tool performance and accessory life.
- Dial in precision settings for unique applications. Get in and out of installations quicker, with greater accuracy and consistency.

#### SIMPLIFIED MAINTENANCE

- Set automatic service reminders on your equipment.
- Automatic alerts ensure your tools are working at full capacity and their long-term integrity is maintained.

PAGE 2 PAGE 3