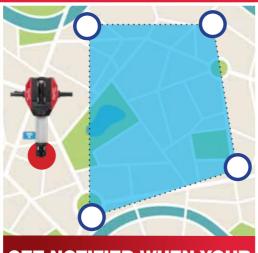

# **SET UP YOUR OWN GEOFENCE**

To best secure your tools, you can set an invisible perimeter around any site and assign equipment to that place. Whenever a tool assigned to one of your geofences is seen outside of it, you'll be alerted.

### **GET ALARM**

YOU WILL BE NOTIFIED IMMIDIATELY IF YOUR TOOL LEAVES THE INVISIBLE FENCE.

### TRACK YOUR TOOL

TRACK WHICH TOOLS ARE LOCATED AT THE SPECIFIC JOB SITE AND WHICH TOOLS HAVE LEFT IT.

### **LOCK YOUR TOOL**

LOCK YOUR TOOL AND MAKE IT USELESS FOR THIEVES.

GET NOTIFIED WHEN YOUR TOOL LEAVES THE INVISIBLE FENCE!