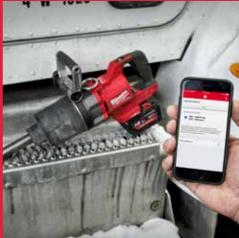

## **TRACKING & THEFT PROTECTION**

Gain full control of your assets with ONE-KEY™. Track your ONE-KEY tools quickly and easily by viewing recent locations in the app. If an accident occurs and your ONE-KEY tool disappears or is stolen, it can be quickly locked from the app and make it useless to thieves. Our network, which consists of hundreds of thousands of users, helps find it, even if the battery is disconnected.

SCAN THE CODE AND SEE ALL ONE-**KEY™ TOOLS AND FIND OUT MORE** ABOUT THE FREE SYSTEM.

The new MILWAUKEE® tracking device can be attached to any asset. It uses the ONE-KEY™ network and Bluetooth® to provide accurate information of the date, time, and location of your asset for easy tracking. It has a range of 90 meters and a built-in battery with 3 years of operation.

The tracking device has a built-in speaker that can emit sound as an effective part of anti-theft and tracking. In addition, the accelerometer warns if an asset has been used or moved from its place.