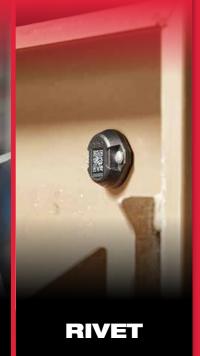

# **QR CODE ON THE TOOL**

We have expanded digital inventory management so you can track and manage your inventory of small tools effortlessly with QR codes. The QR codes are available in different sizes and can be attached to different materials. All you need to do is scan your tool and the date and location of the tool will be updated under your ONE-KEY<sup>TM</sup> profile.

Track your inventory with QR code

Use your phone or tablet to scan the code

Date and location will be updated with the scan

Durable - Can be attached to plastic and metal surfaces

PAGE 6 PAGE 7

CONTROL SPEED, TORQUE, START AND FINISHING SPEED, **ANTI-KICKBACK &** LED LIGHTS WITH ONE-KEYM