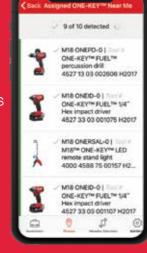

## **DIGITAL INVENTORY**

On the ONE-KEY™ platform you can add ALL tools and equipment, regardless of supplier, and get a complete overview of your tool inventory. Add unlimited users for free, assign tools to employees and see which tools are in use, ready for use or for service.

## **PLACE MANAGEMENT**

Place Management gives users the opportunity to assign inventory to a job site, homebase or vehicle. Once created, ONE-KEY<sup>TM</sup> will then provide an overview of all tool and assets data in that location, as well as identify the tools and equipment not seen in the last 5 days.

In addition, you can scan for tools at a specified location within the Bluetooth® range. This gives the user an instant overview as to what tools are still on location and more importantly any that may have been moved off site.