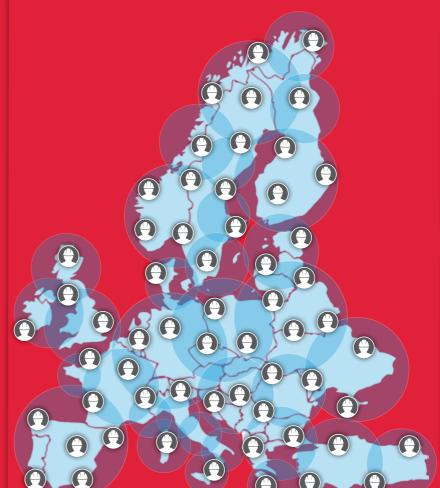

# ONE-KEY<sup>TM</sup> NETWORK

Since its launch in 2016, ONE-KEY™ has continued to innovate and drive industry disruption in the world of digital power tools. With currently over 6 years' experience and over 30+ tools in its range, ONE-KEY™ is a trade-focused, market-leading software designed to benefit all areas of the industry.

ONE-KEY™ harnesses cloud technology to deliver best-in-class asset management solutions at **no cost** to the user and is accessible from a range of devices. The ONE-KEY™ platform is supported by our ever-expanding worldwide user network giving you maximum coverage to Customize, Track and Manage your inventory. There are over 10 000 new users in Denmark per year.

### LARGE USER NETWORK

you report it missing in the ONE-KEY™ app and as soon as the tool comes into a 30m radius of a ONE-KEY™ user you will be notified of its locations

PAGE 8 PAGE 9